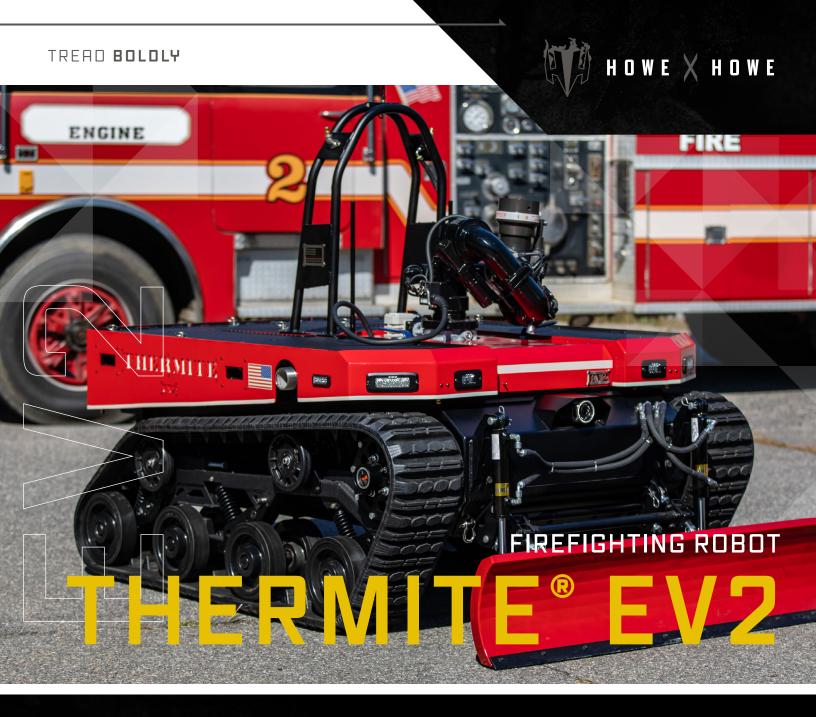

## > NEXT GENERATION THERMITE® EV2 ALL-ELECTRIC FIREFIGHTING ROBOT

The Thermite® EV2 is an all-electric firefighting robot that provides real-time situational awareness with recording capabilities. Thermite EV2 safely and effectively targets fires with its modular design, including a multi-position nozzle and additional attachments. Instead of a traditional internal combustion engine, the Thermite EV2 is powered with the latest in high-capacity battery technology; and unlike these flammable fuel consuming engines, it does not require oxygen for power, enabling the firefighting robot to move farther into dangerous high-temperature oxygen deprived environments.

# THERMITE® EV2

# DIMENSIONS

VEHICLE WEIGHT 2700 lb / 1225 kg depending on attachments

GROUND CLEARANCE 10 in / 25 cm

LENGTH 113 in / 287cm (plow and winch included)

**WIDTH** 60.5 in / 154 cm

HEIGHT 52 in / 132 cm stowed 73 in / 185.4 cm full extension

#### OPTIONAL ATTACHMENTS

- > Foam Nozzle
- > Foam Tank
- Scene Lighting
- > CAFS
- Plow Assembly
  - Height: 13 in / 33 cm
  - Width: 65 in / 165 cm
- Multisensor Day/night 360 deg.
  PTZ with CCTV and Thermal Zoom
- > FLIR Thermal