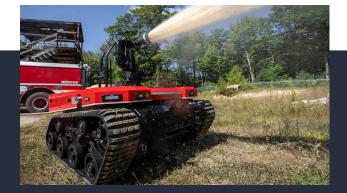

# MONITOR

MAKE & MODEL Akron Brass DeckMaster

MAX STREAM VERTICAL +150 ft / 50 m

HAX STREAM HORIZONTAL +300 ft / 100 m

MAX PSI/BARS 200 psi

FLOW 1250 gpm (4800 lpm)

### FEATURES

- > 1250 gpm (4800 lpm) nozzle
- Stand off range of over 984 ft / 300 m
- > Track and vehicle cooling sprayers
- > Up to 20 hr of runtime
- High strength industrial-grade belted rubber tracks
- Provides reconnaissance and situational awareness in high risk areas