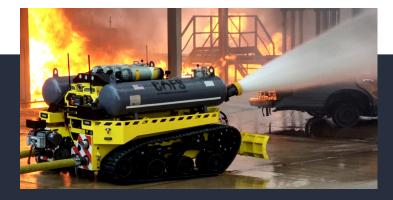

# > CAPABLE OF OUTPUTTING 2,500 GPM FLOW RATE

The Thermite RS3 is a super-high volume, low center of gravity, wide chassis, industrial firefighting robot. The RS3 is remotely operated with a bellypack controller that provides high-definition video feedback for ultimate maneuverability in difficult conditions. The RS3's modular design and wider stance allows additional equipment to be incorporated, including a plow assembly and positive pressure ventilation (PPV) ventilator. Fabricated using industrial-grade steel reinforced rubber tracks, RS3 can navigate rugged terrain and withstand exposure to the extreme elements.

## **FEATURES**

- 36.8 hp diesel engine
- 2500 gpm / 9464 lpm nozzle
- Stand off range of over 300 m /
- Track and vehicle cooling sprayers
- Up to 20 hr of runtime without refueling
- High strength industrial-grade belted rubber tracks
- Provides reconnaissance and situational awareness in high risk areas