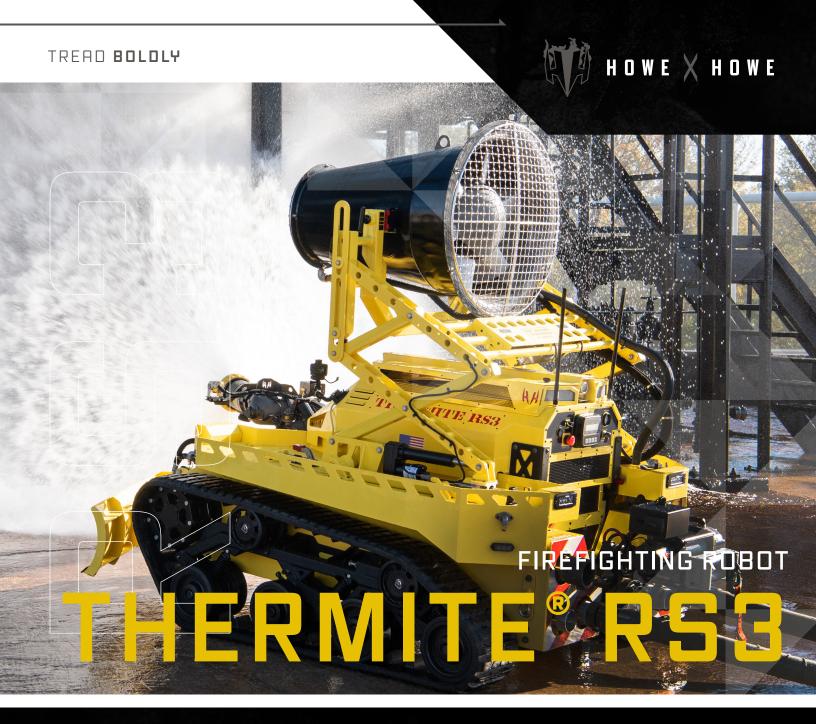

# > CAPABLE OF OUTPUTTING 2,500 GPM FLOW RATE

The Thermite RS3 is a super-high volume, low center of gravity, wide chassis, industrial firefighting robot. The RS3 is remotely operated with a bellypack controller that provides high-definition video feedback for ultimate maneuverability in difficult conditions. The RS3's modular design and wider stance allows additional equipment to be incorporated, including a plow assembly and positive pressure ventilation (PPV) ventilator. Fabricated using industrial-grade steel reinforced rubber tracks, RS3 can navigate rugged terrain and withstand exposure to the extreme elements.

#### **MAX FLOW RATE**

2500 GPM / 9464 LPM

## THERMITE RS3

FIREFIGHTING ROBOT

## **FEATURES**

- 36.8 hp diesel engine
- 2500 gpm / 9464 lpm nozzle
- Stand off range of over 300 m /
- Track and vehicle cooling sprayers
- Up to 20 hr of runtime without refueling
- High strength industrial-grade belted rubber tracks
- Provides reconnaissance and situational awareness in high risk areas